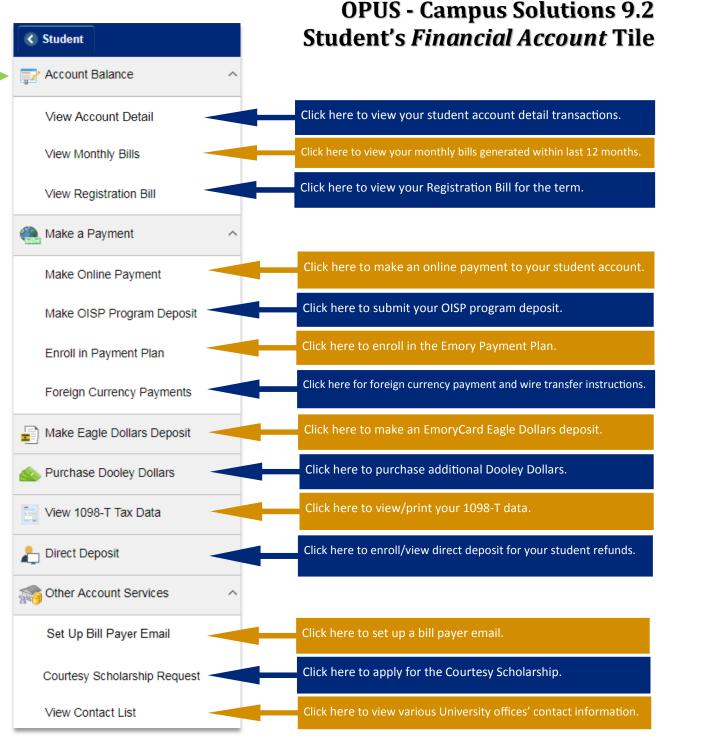

Student Financial Services

Click the **Financial Account** tile from the Student homepage to view account balance, such as amount owed, as well as self-service options to pay your bill, enroll in direct deposit for refunds, obtain foreign currency payment and wire transfer instructions, make EmoryCard Eagle Dollar deposits, and view your 1098-T data.