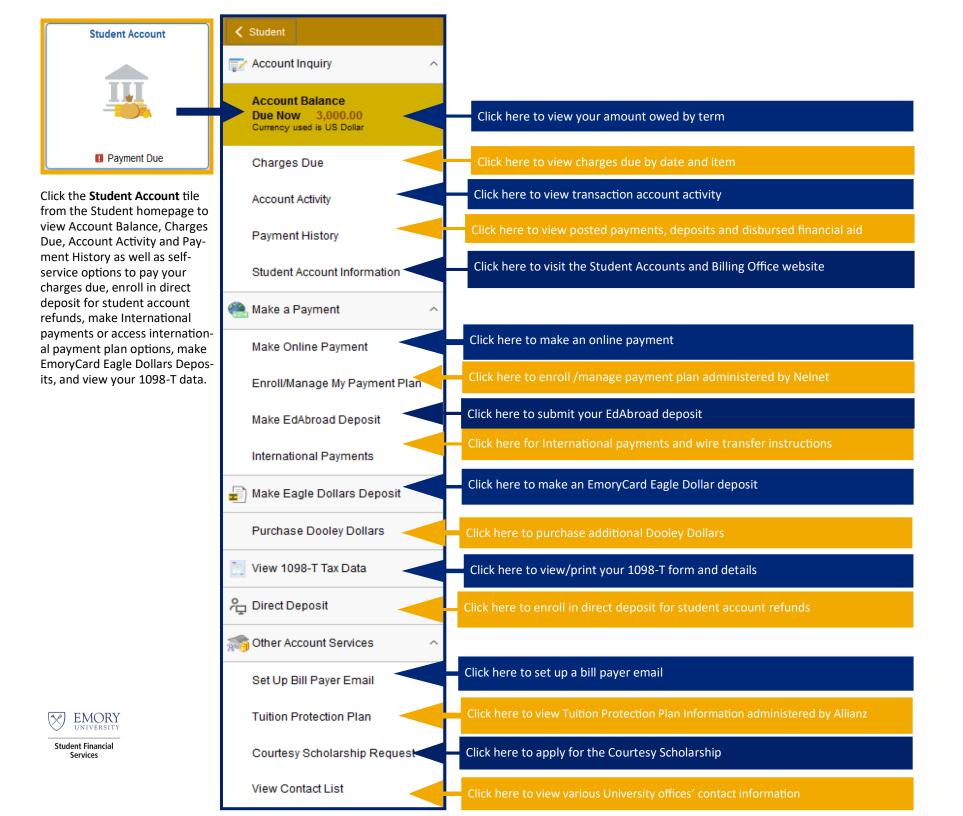

## **OPUS - STUDENT Homepage**

| $\bigotimes$ | EMORY     | Menu 👻                                                                         | Search in Menu  | Q                                                                           |                   | ଜ : Ø      |
|--------------|-----------|--------------------------------------------------------------------------------|-----------------|-----------------------------------------------------------------------------|-------------------|------------|
|              | Student - |                                                                                |                 |                                                                             |                   | < 1 of 5 > |
|              |           | Announcements If you need help with OPUS, email OPUSHELP@listserv.cc.emory.edu |                 | Communications                                                              | Academic Progress | Í          |
|              |           |                                                                                |                 |                                                                             |                   |            |
|              |           |                                                                                |                 |                                                                             | Advising          |            |
|              |           | Tasks Profile                                                                  |                 | Course Planning and Enrollment                                              |                   |            |
|              |           | Holds 2<br>To Do's 5                                                           | 20              |                                                                             |                   |            |
| ()           |           | Communications 4                                                               | WDOOLEY         |                                                                             |                   |            |
| $\heartsuit$ |           | Today's Class Schedule                                                         |                 | Health                                                                      | Financial Aid     |            |
|              |           | No class scheduled today!!                                                     |                 |                                                                             |                   |            |
|              |           |                                                                                |                 |                                                                             |                   |            |
|              |           | Academic Records                                                               | Student Account | Eagle / Dooley Dollars                                                      | Emory Links       |            |
|              |           | EE                                                                             | <u>a</u>        | Check Balance(s)     Add Dooley Dollars     Add Eagle Dollars     EmoryCard |                   |            |
|              |           |                                                                                | Payment Due     |                                                                             |                   |            |