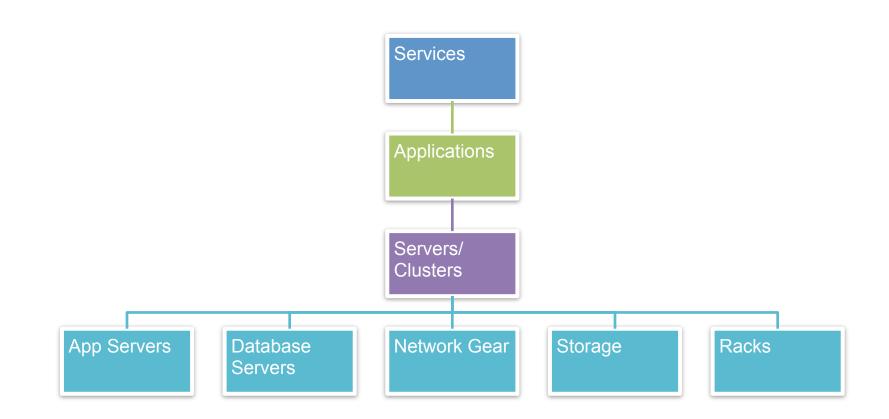

# **Tool Requirements**

- Element monitoring for all critical components
- Centralized event correlation and RCA
- Dashboard views
- Historical reporting
- Synthetic transactions for availability & SLA
- Real user monitoring for performance & capacity
- Escalation and notification
- Integrations with ServiceNow and Amcom

# **Onboarding Applications**

- What are the required levels of service?
- What events should be monitored?
- How is availability defined?
- How should events be functionally escalated?
- What are all the critical components of the service or application?