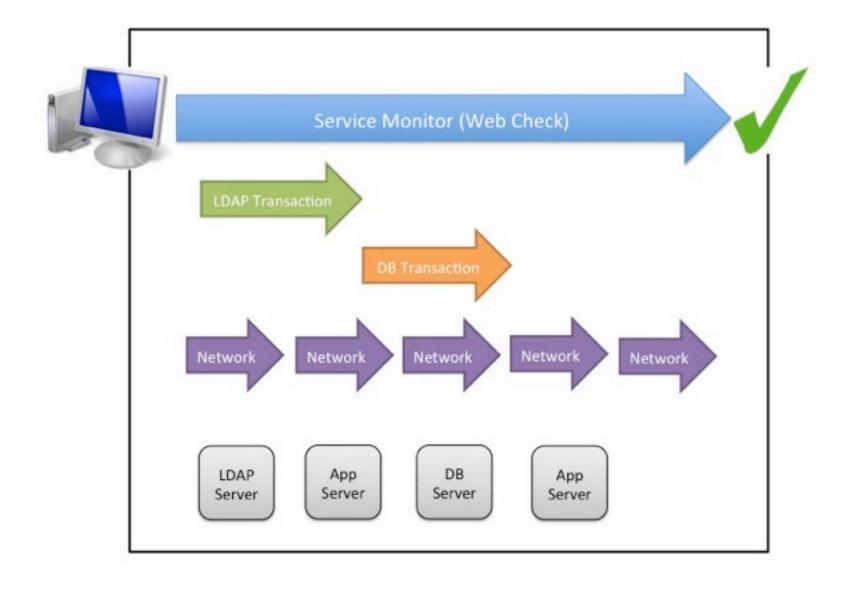

# **Tool Requirements**

- Element monitoring for all critical components
- Centralized event correlation and RCA
- Dashboard views
- Historical reporting
- Synthetic transactions for availability & SLA
- Real user monitoring for performance & capacity
- Escalation and notification
- Integrations with ServiceNow and Amcom