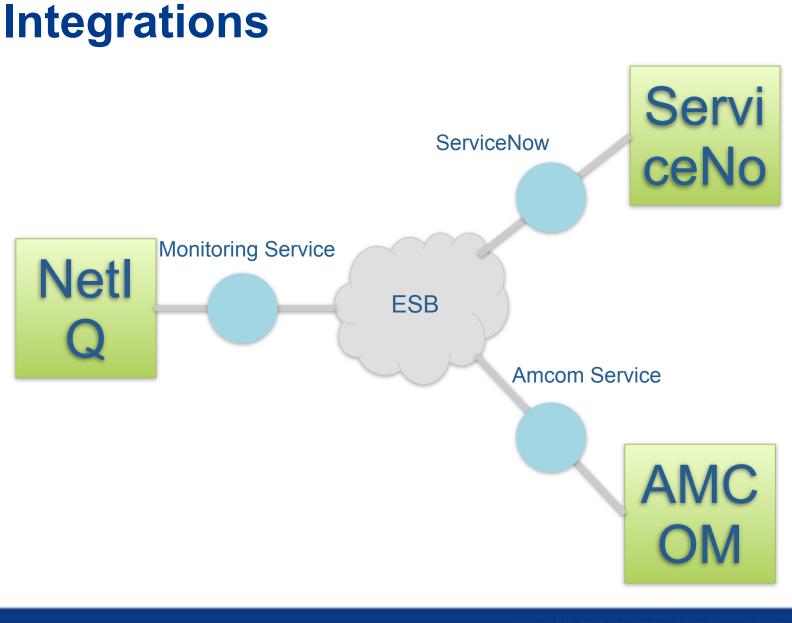

# **Tool Requirements**

- Element monitoring for all critical components
- Centralized event correlation and RCA
- Dashboard views
- Historical reporting
- Synthetic transactions for availability & SLA
- Real user monitoring for performance & capacity
- Escalation and notification
- Integrations with ServiceNow and Amcom